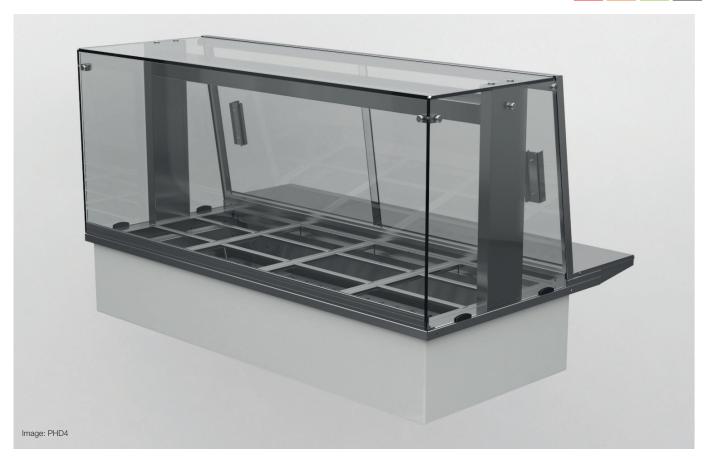

## heated deli • assisted service • rear doors

| Stock Code     | Capacity (gn)       | Overall Size (mm) | Weight (kg) | Wattage (kw) |
|----------------|---------------------|-------------------|-------------|--------------|
| PHD2           | 2                   | 825 x 936 x 560   | 48          | 1.5          |
| PHD3           | 3                   | 1175 x 936 x 560  | 58          | 2.2          |
| PHD4           | 4                   | 1525 x 936 x 560  | 69          | 2.9          |
| PHD5           | 5                   | 1875 x 936 x 560  | 80          | 3.7          |
| PHD6           | 6                   | 2225 x 936 x 560  | 107         | 4.4          |
| Wide Version - | 1 & 1/3 gn capacity |                   |             |              |
| PHWD2          | 2                   | 825 x 1083 x 560  | 63          | 1.5          |
| PHWD3          | 3                   | 1175 x 1083 x 560 | 73          | 2.2          |
| PHWD4          | 4                   | 1525 x 1083 x 560 | 84          | 2.9          |
| PHWD5          | 5                   | 1875 x 1083 x 560 | 95          | 3.7          |
| PHWD6          | 6                   | 2225 x 1083 x 560 | 122         | 4.4          |

- · Perfect for assisted service offerings of cooked portions of chicken & savouries, stews and curry dishes.
- The display will hold cooked food at safe regulated temperatures.
- Internal GN container holders will accept all variations from 1/9 through to full 1/1.
- Product reflecting sliding rear doors fitted as standard.
- Built in rear shelf supporting quick food preparation.
- Removable polyethylene chopping boards (white) included as standard.