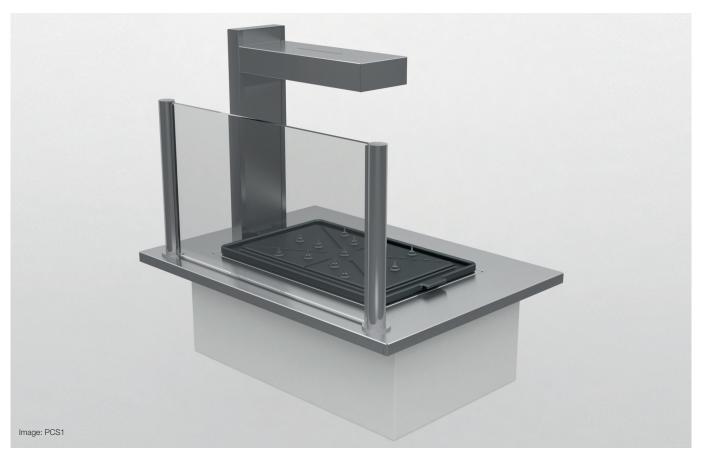

## heated carvery • assisted service

| Stock | Capacity | Overall Size (mm) | Weight | Wattage |
|-------|----------|-------------------|--------|---------|
| Code  | (gn)     |                   | (kg)   | (kw)    |
| PCS1  | 1        | 825 x 600 x 560   | 39     | 1       |

- For theatre presentation of suitable sized portions of cooked food.
- Side gantry creates downward heat and illumination.
- Tall sneeze guard.
- · Internal container accepting an enameled cast iron carvery pad with spikes.
- · Adaptable for Bain Marie usage.