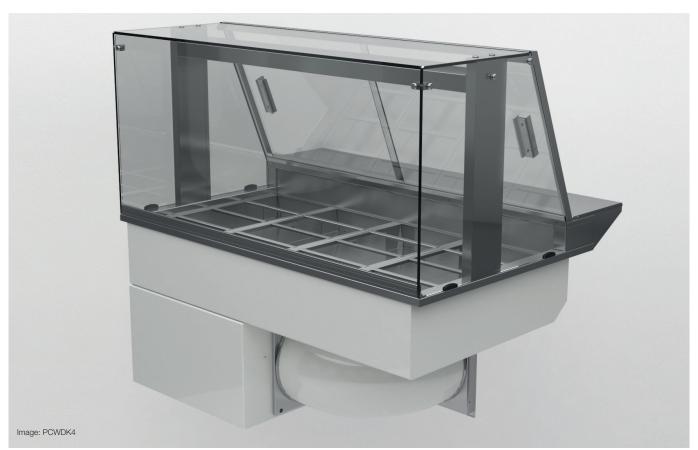

## chilled deli • assisted service • rear doors

| Stock Code       | Capacity (gn)     | Overall Size (mm) | Weight (kg) | Wattage (kw) |
|------------------|-------------------|-------------------|-------------|--------------|
| PCDK2            | 2                 | 825 x 936 x 560   | 112         | 1.4          |
| PCDK3            | 3                 | 1175 x 936 x 560  | 134         | 1.7          |
| PCDK4            | 4                 | 1525 x 936 x 560  | 165         | 1.9          |
| PCDK5            | 5                 | 1875 x 936 x 560  | 198         | 1.9          |
| PCDK6            | 6                 | 2225 x 936 x 560  | 213         | 2.2          |
| Wide Version - 1 | & 1/3 gn capacity |                   |             |              |
| PCWDK2           | 2                 | 825 x 1083 x 560  | 127         | 1.4          |
| PCWDK3           | 3                 | 1175 x 1083 x 560 | 149         | 1.7          |
| PCWDK4           | 4                 | 1525 x 1083 x 560 | 180         | 1.9          |
| PCWDK5           | 5                 | 1875 x 1083 x 560 | 213         | 1.9          |
| PCWDK6           | 6                 | 2225 x 1083 x 560 | 228         | 2.2          |

- Raised Air box allows for greater chilled depth.
- Perfect for assisted service offerings of chilled salads, rice, pasta dishes.
- Gentle flow of convected air maintains chilled food at safe regulated temperatures.
- Product reflecting sliding rear doors fitted as standard.
- Built in rear shelf supporting quick food preparation.
- Removable polyethylene chopping boards (white) included as standard.
- Flexible rear ventilation fan & ducting assembly included.