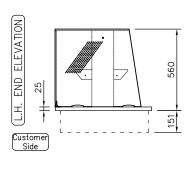

## manhattan • heated display deli

| Stock<br>Code | Capacity<br>(gn) | Overall Size (mm) | Weight (kg) | Wattage<br>(kw) |
|---------------|------------------|-------------------|-------------|-----------------|
| MHDL2-GO      | 2/1              | 825 x 660 x 560h  | 44          | 1.2             |
| MHDL3-GO      | 3/1              | 1175 x 660 x 560h | 60          | 1.8             |
| MHDL4-GO      | 4/1              | 1525 x 660 x 560h | 76          | 2.4             |

- Fully enclosed heated display deli designed for assisted service only.
- This display deli maintains pre-heated, cooked food at a regulated temperature.
- Base display area is angled towards the customer for optimum food presentation.
- Gantry mounted controller installed on operators side (GO) as standard.
- A wide range of optional extras are available for this display.