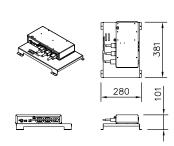

## technical specifications

DISPLAY POWER BOARD DETAILS

FOR FURTHER DETAILS PLEASE REFER TO THE HEATED INSTALLATION DETAILS

SIZES FOR WORKTOP CUT-OUT