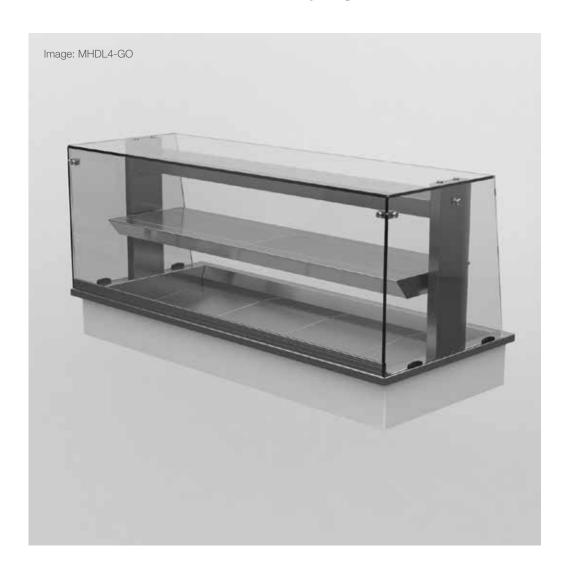

## manhattan • heated display deli

| Stock<br>Code | Capacity<br>(gn) | Overall Size (mm) | Weight (kg) | Wattage<br>(kw) |
|---------------|------------------|-------------------|-------------|-----------------|
| MHDL2-GO      | 2/1              | 825 x 660 x 560h  | 44          | 1.2             |
| MHDL3-GO      | 3/1              | 1175 x 660 x 560h | 60          | 1.8             |
| MHDL4-GO      | 4/1              | 1525 x 660 x 560h | 76          | 2.4             |

- Fully enclosed heated display deli designed for assisted service only.
- This display deli maintains pre-heated, cooked food at a regulated temperature.
- Base display area is angled towards the customer for optimum food presentation.
- Gantry mounted controller installed on operators side (GO) as standard.
- A wide range of optional extras are available for this display.