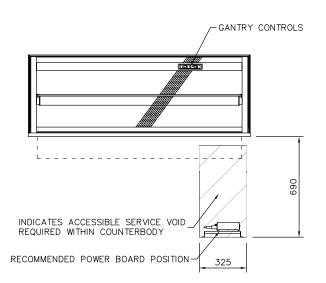

## technical specifications

DISPLAY POWER BOARD DETAILS

FOR FURTHER DETAILS PLEASE REFER TO THE HEATED INSTALLATION DETAILS

SIZES FOR WORKTOP CUT-OUT