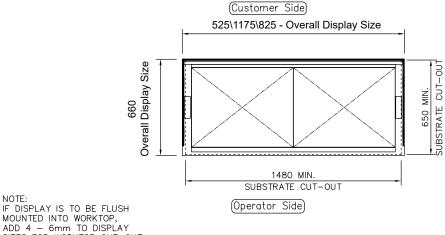

## technical specifications

DISPLAY POWER BOARD DETAILS

FOR FURTHER DETAILS PLEASE REFER TO THE HEATED INSTALLATION DETAILS

SIZES FOR WORKTOP CUT-OUT