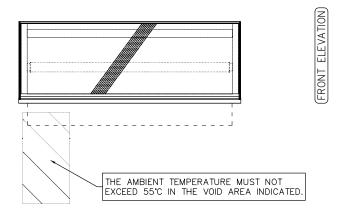

## technical specifications

DISPLAY POWER BOARD DETAILS

FOR FURTHER DETAILS PLEASE REFER TO THE HEATED INSTALLATION DETAILS

SIZES FOR WORKTOP CUT-OUT