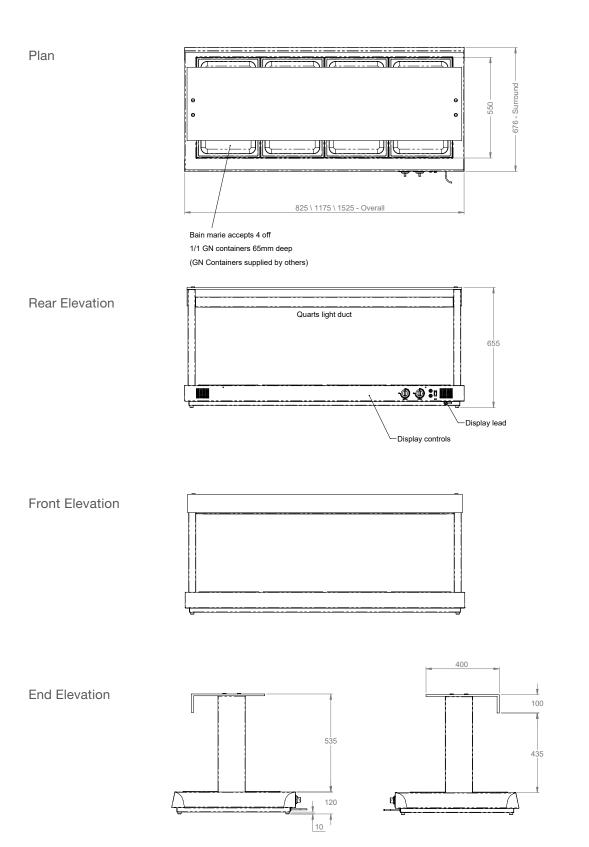

Overall Size Weight Wattage

mm

825(w) x 676(d) x 655(h)

1175(w) x 676(d) x 655(h)

1525(w) x 676(d) x 655(h)

kg

34

44

55

kw

1.0

1.5

1.9

part of the idesign range

MHCTCGH2