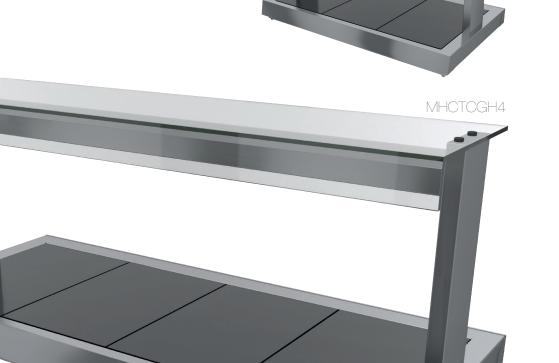

## optional extras

Stock

Code

MHCTCGH2

MHCTCGH3

MHCTCGH4

- Fully enclosed displays available for assisted service.
- Hydraulic gas assisted hinges for Lift Up glass models.
- Custom specific branding & design adjustments.

## heated ceramic glass hotplate

- Perfect for presenting pre-cooked food at a regulated temperature for self help service.
- Accepting GN containers up to a maximum depth of 65mm.
- Individual control for top and bottom heat sources to ensure an even distribution.
- UV bonded, toughened glass sneeze screen included as standard.