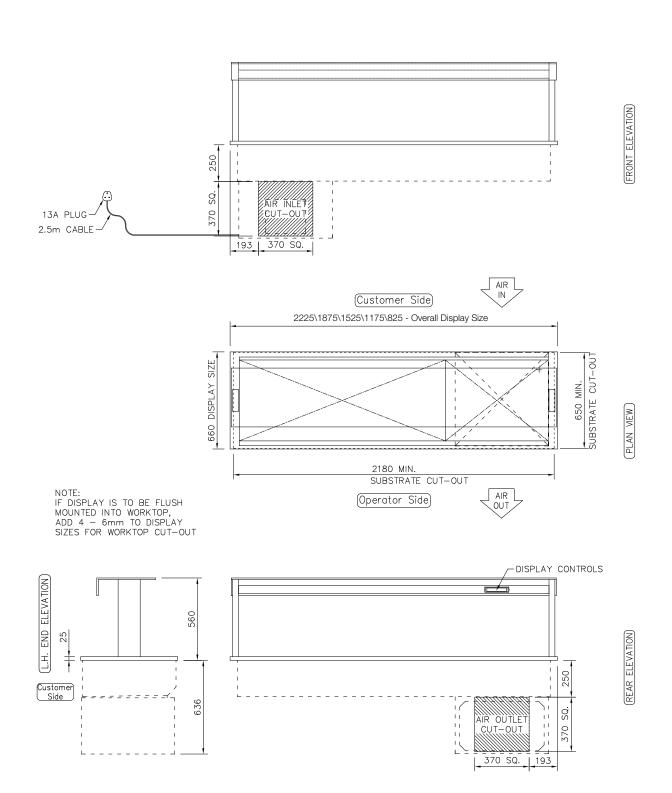

|
| MCW4-GO       | 4/1              | 1525 x 660 x 560h    | 128            | 1.9             |
| MCW5-GO       | 5/1              | 1875 x 660 x 560h    | 141            | 1.9             |
| MCW6-GO       | 6/1              | 2225 x 660 x 560h    | 158            | 2.2             |

- Flat bed chilled well, which is perfect for the display of salads, drinks and fruit.
- Gentle flow of convected air maintains pre-chilled food at a safe regulated temperature.
- The angle of the display deck can be adjusted for enhanced presentation.
- Gantry mounted controller installed on operators side (GO) as standard.
- The gantry controller can be installed on customer side (GC) on request.
- A wide range of optional extras are available for this display.



## 🔆 🤑 🐧 🧩

## technical specifications