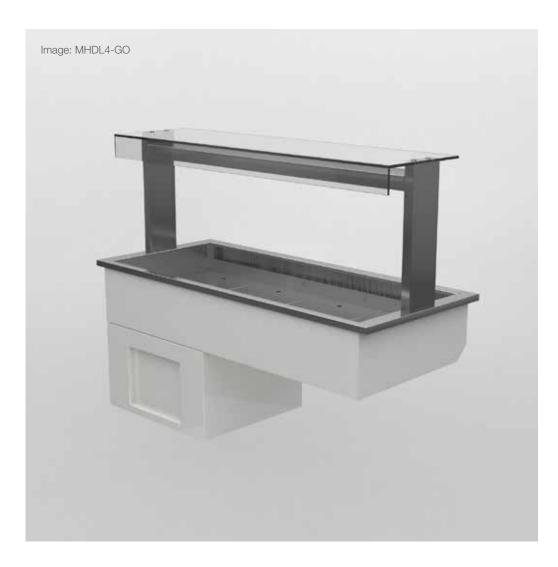

## manhattan • chilled display well

| Stock<br>Code | Capacity<br>(gn) | Overall Size<br>(mm) | Weight<br>(kg) | Wattage<br>(kw) |
|---------------|------------------|----------------------|----------------|-----------------|
| MCW2-GO       | 2/1              | 825 x 660 x 560h     | 91             | 1.4             |
| MCW3-GO       | 3/1              | 1175 x 660 x 560h    | 108            | 1.7             |
| MCW4-GO       | 4/1              | 1525 x 660 x 560h    | 128            | 1.9             |
| MCW5-GO       | 5/1              | 1875 x 660 x 560h    | 141            | 1.9             |
| MCW6-GO       | 6/1              | 2225 x 660 x 560h    | 158            | 2.2             |

- Flat bed chilled well, which is perfect for the display of salads, drinks and fruit.
- Gentle flow of convected air maintains pre-chilled food at a safe regulated temperature.
- The angle of the display deck can be adjusted for enhanced presentation.
- Gantry mounted controller installed on operators side (GO) as standard.
- The gantry controller can be installed on customer side (GC) on request.
- A wide range of optional extras are available for this display.