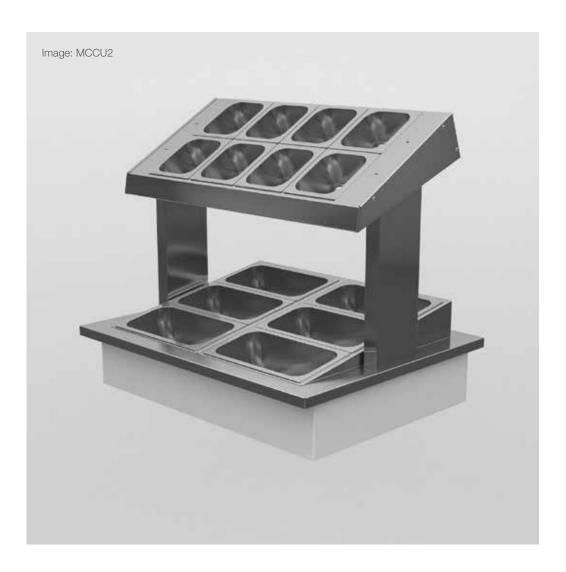

## manhattan • cutlery condiment unit

| Stock<br>Code | Capacity<br>(gn) | Overall Size (mm) | Weight<br>(kg) |
|---------------|------------------|-------------------|----------------|
| MCCU2         | 2/1              | 825 x 660 x 598h  | 10             |
| MCCU3         | 3/1              | 1175 x 660 x 598h | 13             |

- A self-contained unit with two levels of inclined container support frames.
- Offers capacity for 1/3 gastronorm cutlery containers at countertop level and 1/6 gastronorm high-level condiment containers.
- Optional extras are available (gastronorm containers not included as standard).