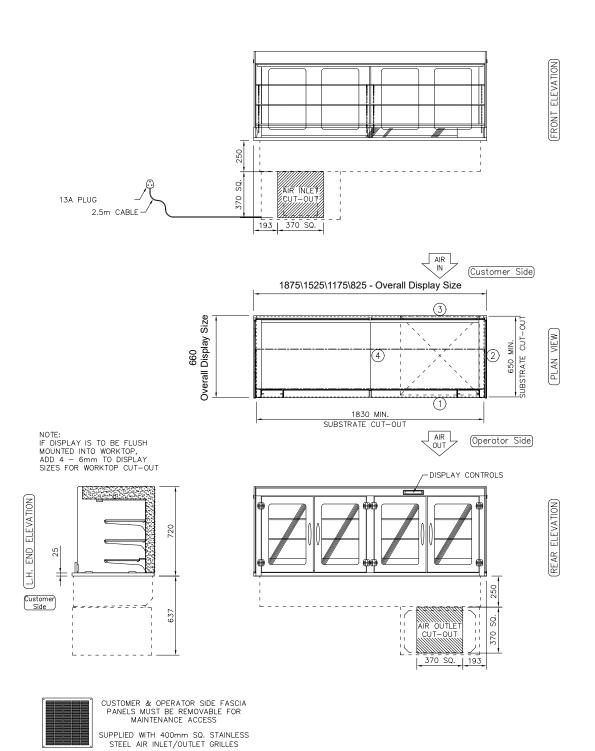

## manhattan • chilled display multideck

| Stock<br>Code     | Capacity<br>(gn) | Overall Size<br>(mm) | Weight<br>(kg) | Wattage<br>(kw) |
|-------------------|------------------|----------------------|----------------|-----------------|
| Chilled 2 tier mu | ltideck          |                      |                |                 |
| MC2ASMD2-GO       | 2/1              | 825 x 660 x 560h     | 110            | 2.4             |
| MC2ASMD3-GO       | 3/1              | 1175 x 660 x 560h    | 144            | 2.5             |
| MC2ASMD4-GO       | 4/1              | 1525 x 660 x 560h    | 180            | 2.7             |
| MC2ASMD5-GO       | 5/1              | 1875 x 660 x 560h    | 206            | 2.7             |
| Chilled 3 tier mu | ltideck          |                      |                |                 |
| MC3ASMD2-GO       | 2/1              | 825 x 660 x 693h     | 144            | 2.4             |
| MC3ASMD3-GO       | 3/1              | 1175 x 660 x 693h    | 161            | 2.5             |
| MC3ASMD4-GO       | 4/1              | 1525 x 660 x 693h    | 204            | 2.7             |
| MC3ASMD5-GO       | 5/1              | 1875 x 660 x 693h    | 248            | 2.7             |
| Chilled 4 tier mu | ltideck          |                      |                |                 |
| MC4ASMD2-GO       | 2/1              | 825 x 660 x 853h     | 155            | 2.4             |
| MC4ASMD3-GO       | 3/1              | 1175 x 660 x 853h    | 176            | 2.5             |
| MC4ASMD4-GO       | 4/1              | 1525 x 660 x 853h    | 219            | 2.7             |

- Chilled display multidecks are designed for self-help service.
- Gentle flow of convected air maintains pre-chilled food at a safe regulated temperature.
- Double-glazed, full height side hinged doors included as standard.
- The angle of the display deck can be adjusted for enhanced presentation.
- Gantry mounted controller installed on operators side (GO) Doors.
- The gantry controller can be installed on customer side (GC) Fixed Back.