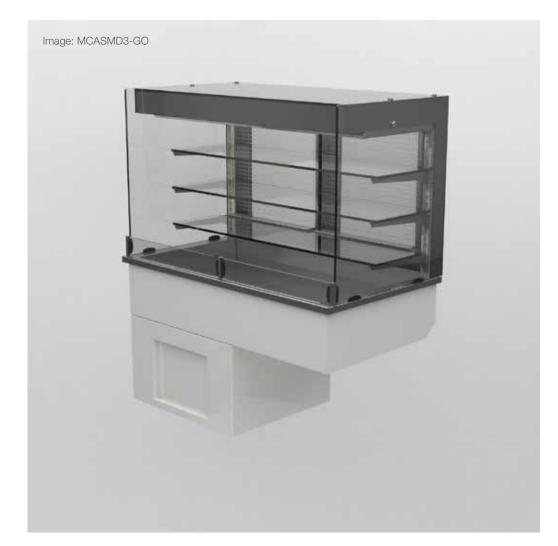

- Chilled display multidecks are designed for self-help service.
- Gentle flow of convected air maintains pre-chilled food at a safe regulated temperature.
- Double-glazed, full height side hinged doors included as standard.
- The angle of the display deck can be adjusted for enhanced presentation.
- Gantry mounted controller installed on operators side (GO) Doors.
- The gantry controller can be installed on customer side (GC) Fixed Back.