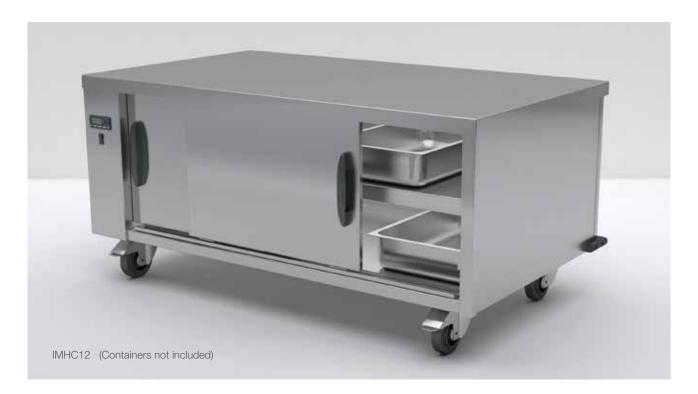

- Roll under mobile hot cupboard.
- This unit maintains pre-heated cooked food at a regulated temperature.
- Includes mid shelf and sliding doors as standard.
- Supplied with 1500mm lead and 13amp plug top.

## technical specifications

iDesign heated roll under hot cupboard. Comprises: — Hot air convected heated cupboard, sliding door access and fixed mid shelf.

NOTE: A minimum gap of 50mm must be allowed to both sides and to the back of the unit for air circulation to fans.