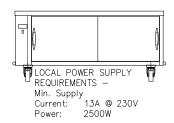

## Hot Cupboard

| Stock  | Overall size      | Weight | Wattage |
|--------|-------------------|--------|---------|
| Code   | mm                | kg     | kw      |
| IMHC9  | 942 x 693 x 569h  | 30     | 2.5     |
| IMHC12 | 1242 x 693 x 569h | 40     | 2.5     |
| IMHC15 | 1542 x 693 x 569h | 50     | 2.5     |