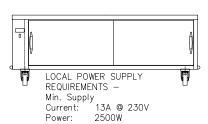

## Hot Cupboard

| Stock  | Overall size      | Weight | Wattage |
|--------|-------------------|--------|---------|
| Code   | mm                | kg     | kw      |
| IMHC9  | 942 x 693 x 569h  | 30     | 2.5     |
| IMHC12 | 1242 x 693 x 569h | 40     | 2.5     |
| IMHC15 | 1542 x 693 x 569h | 50     | 2.5     |

- Roll under mobile hot cupboard.
- This unit maintains pre-heated cooked food at a regulated temperature.
- Includes mid shelf and sliding doors as standard.
- Supplied with 1500mm lead and 13amp plug top.

## technical specifications

iDesign heated roll under hot cupboard. Comprises: — Hot air convected heated cupboard, sliding door access and fixed mid shelf.

NOTE: A minimum gap of 50mm must be allowed to both sides and to the back of the unit for air circulation to fans.