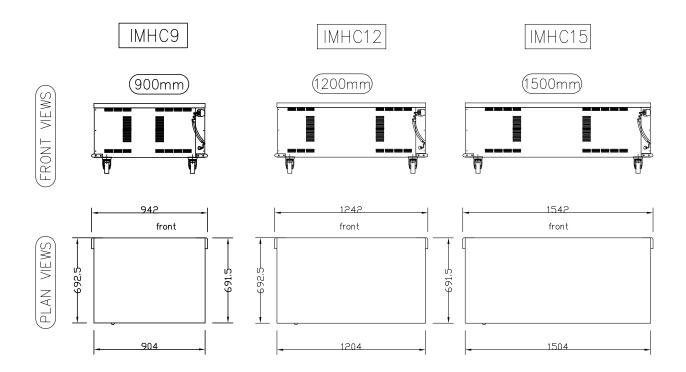

## Hot Cupboard

| Stock  | Overall size      | Weight | Wattage |
|--------|-------------------|--------|---------|
| Code   | mm                | kg     | kw      |
| IMHC9  | 942 x 693 x 569h  | 30     | 2.5     |
| IMHC12 | 1242 x 693 x 569h | 40     | 2.5     |
| IMHC15 | 1542 x 693 x 569h | 50     | 2.5     |