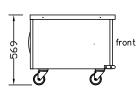

## Hot Cupboard

| Stock  | Overall size      | Weight | Wattage |
|--------|-------------------|--------|---------|
| Code   | mm                | kg     | kw      |
| IMHC9  | 942 x 693 x 569h  | 30     | 2.5     |
| IMHC12 | 1242 x 693 x 569h | 40     | 2.5     |
| IMHC15 | 1542 x 693 x 569h | 50     | 2.5     |

- Roll under mobile hot cupboard.
- This unit maintains pre-heated cooked food at a regulated temperature.
- Includes mid shelf and sliding doors as standard.
- Supplied with 1500mm lead and 13amp plug top.