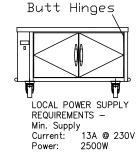

## Hot Cupboard

| Stock  | Overall size      | Weight | Wattage |
|--------|-------------------|--------|---------|
| Code   | mm                | kg     | kw      |
| IMHC9  | 942 x 693 x 569h  | 30     | 2.5     |
| IMHC12 | 1242 x 693 x 569h | 40     | 2.5     |
| IMHC15 | 1542 x 693 x 569h | 50     | 2.5     |