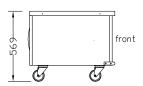

## Hot Cupboard

| Stock  | Overall size      | Weight | Wattage |
|--------|-------------------|--------|---------|
| Code   | mm                | kg     | kw      |
| IMHC9  | 942 x 693 x 569h  | 30     | 2.5     |
| IMHC12 | 1242 x 693 x 569h | 40     | 2.5     |
| IMHC15 | 1542 x 693 x 569h | 50     | 2.5     |

- Roll under mobile hot cupboard.
- This unit maintains pre-heated cooked food at a regulated temperature.
- Includes mid shelf and sliding doors as standard.
- Supplied with 1500mm lead and 13amp plug top.