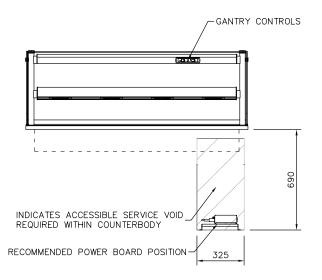

## technical specifications

(FRONT ELEVATION

FOR FURTHER DETAILS PLEASE REFER TO THE HEATED INSTALLATION DETAILS

(PLAN VIEW)

NOTE:
IF DISPLAY IS TO BE FLUSH
MOUNTED INTO WORKTOP,
ADD 4 - 6mm TO DISPLAY
SIZES FOR WORKTOP CUT-OUT