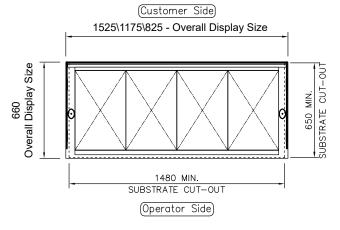

## integrale • heated display deli

| Stock<br>Code | Capacity<br>(gn) | Overall Size (mm) | Weight (kg) | Wattage<br>(kw) |
|---------------|------------------|-------------------|-------------|-----------------|
| IHDL2-GO      | 2/1              | 825 x 660 x 535h  | 44          | 1.2             |
| IHDL3-GO      | 3/1              | 1175 x 660 x 535h | 60          | 1.8             |
| IHDL4-GO      | 4/1              | 1525 x 660 x 535h | 76          | 2.4             |

## technical specifications

(FRONT ELEVATION

FOR FURTHER DETAILS PLEASE REFER TO THE HEATED INSTALLATION DETAILS

(PLAN VIEW)

NOTE:
IF DISPLAY IS TO BE FLUSH
MOUNTED INTO WORKTOP,
ADD 4 - 6mm TO DISPLAY
SIZES FOR WORKTOP CUT-OUT