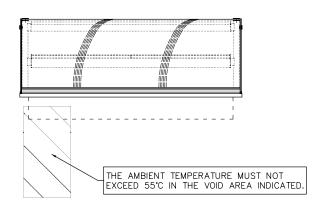

## technical specifications

(FRONT ELEVATION

FOR FURTHER DETAILS PLEASE REFER TO THE HEATED INSTALLATION DETAILS

(PLAN VIEW)

NOTE:
IF DISPLAY IS TO BE FLUSH
MOUNTED INTO WORKTOP,
ADD 4 - 6mm TO DISPLAY
SIZES FOR WORKTOP CUT-OUT