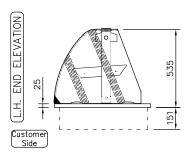

## integrale • heated display deli

| Stock<br>Code | Capacity<br>(gn) | Overall Size (mm) | Weight (kg) | Wattage<br>(kw) |
|---------------|------------------|-------------------|-------------|-----------------|
| IHDL2-GO      | 2/1              | 825 x 660 x 535h  | 44          | 1.2             |
| IHDL3-GO      | 3/1              | 1175 x 660 x 535h | 60          | 1.8             |
| IHDL4-GO      | 4/1              | 1525 x 660 x 535h | 76          | 2.4             |