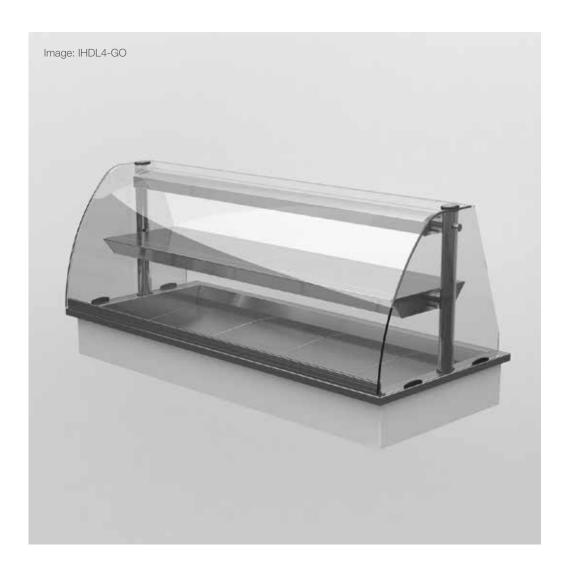

## integrale • heated display deli

| Stock<br>Code | Capacity<br>(gn) | Overall Size (mm) | Weight (kg) | Wattage<br>(kw) |
|---------------|------------------|-------------------|-------------|-----------------|
| IHDL2-GO      | 2/1              | 825 x 660 x 535h  | 44          | 1.2             |
| IHDL3-GO      | 3/1              | 1175 x 660 x 535h | 60          | 1.8             |
| IHDL4-GO      | 4/1              | 1525 x 660 x 535h | 76          | 2.4             |

- Fully enclosed heated display deli designed for assisted service only.
- This display deli maintains pre-heated, cooked food at a regulated temperature.
- Base display area is angled towards the customer for optimum food presentation.
- Gantry mounted controller installed on operators side (GO) as standard.
- A wide range of optional extras are available for this display.