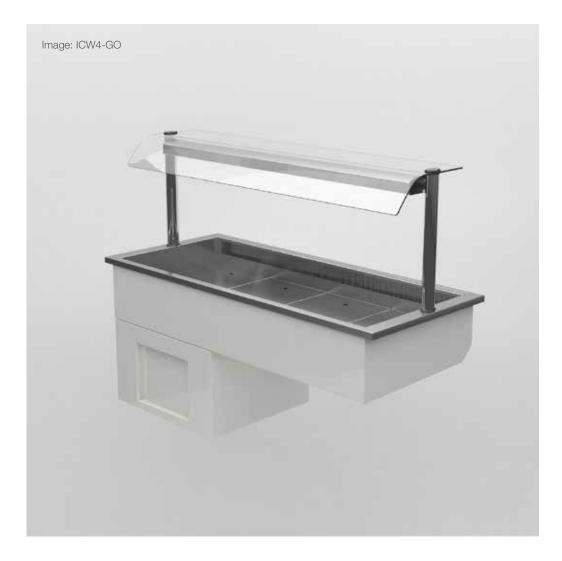

## integrale • chilled display well

| Stock<br>Code | Capacity<br>(gn) | Overall Size<br>(mm) | Weight<br>(kg) | Wattage<br>(kw) |
|---------------|------------------|----------------------|----------------|-----------------|
| ICW2-GO       | 2/1              | 825 x 660 x 535h     | 91             | 1.4             |
| ICW3-GO       | 3/1              | 1175 x 660 x 535h    | 108            | 1.7             |
| ICW4-GO       | 4/1              | 1525 x 660 x 535h    | 128            | 1.9             |
| ICW5-GO       | 5/1              | 1875 x 660 x 535h    | 141            | 1.9             |
| ICW6-GO       | 6/1              | 2330 x 660 x 535h    | 158            | 2.2             |

- Flat bed chilled well, which is perfect for the display of salads, drinks and fruit.
- Gentle flow of convected air maintains pre-chilled food at a safe regulated temperature.
- The angle of the display deck can be adjusted for enhanced presentation.
- Gantry mounted controller installed on operators side (GO) as standard.
- The gantry controller can be installed on customer side (GC) on request.
- A wide range of optional extras are available for this display.