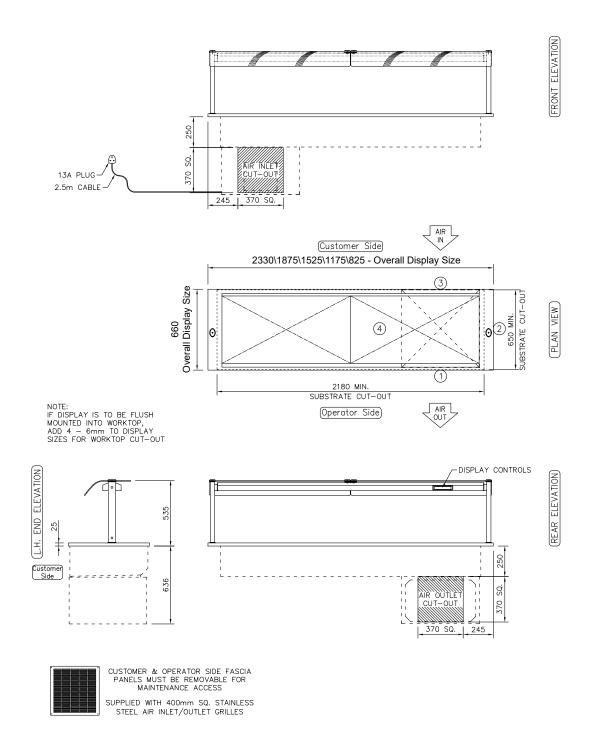

## integrale • chilled display well

| Stock<br>Code | Capacity<br>(gn) | Overall Size<br>(mm) | Weight<br>(kg) | Wattage<br>(kw) |
|---------------|------------------|----------------------|----------------|-----------------|
| ICW2-GO       | 2/1              | 825 x 660 x 535h     | 91             | 1.4             |
| ICW3-GO       | 3/1              | 1175 x 660 x 535h    | 108            | 1.7             |
| ICW4-GO       | 4/1              | 1525 x 660 x 535h    | 128            | 1.9             |
| ICW5-GO       | 5/1              | 1875 x 660 x 535h    | 141            | 1.9             |
| ICW6-GO       | 6/1              | 2330 x 660 x 535h    | 158            | 2.2             |

## technical specifications