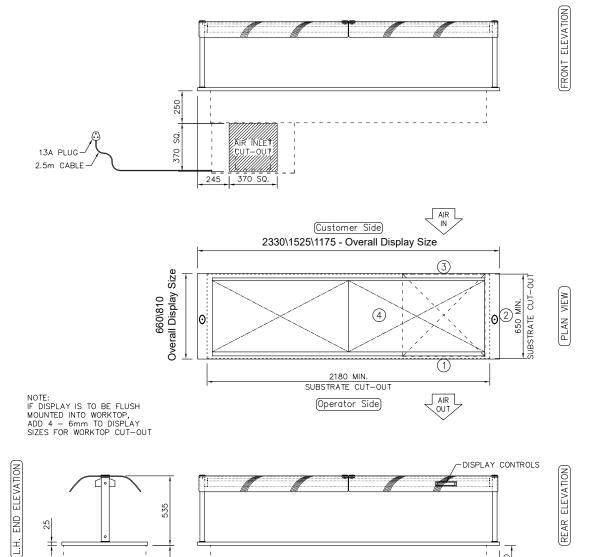

## technical specifications

SQ. 370

370 SQ.

CUSTOMER & OPERATOR SIDE FASCIA PANELS MUST BE REMOVABLE FOR MAINTENANCE ACCESS

929

SUPPLIED WITH 400mm SQ. STAINLESS STEEL AIR INLET/OUTLET GRILLES