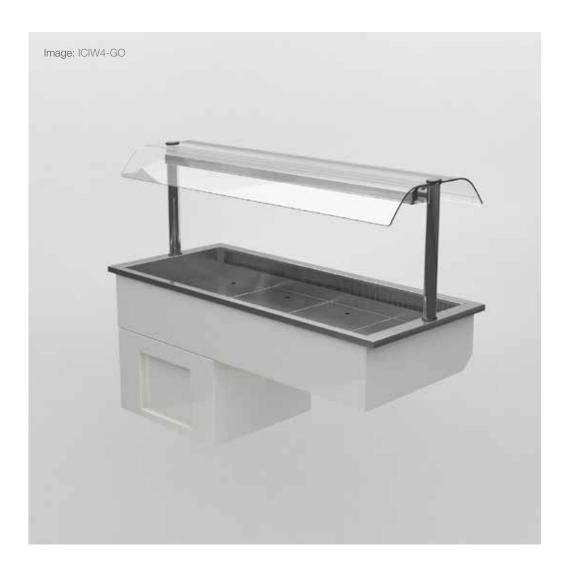

## integrale • chilled display island well

| Stock<br>Code    | Capacity<br>(gn) | Overall Size (mm) | Weight (kg) | Wattage<br>(kw) |
|------------------|------------------|-------------------|-------------|-----------------|
| Chilled Island W | /ell             |                   |             |                 |
| ICIW3-GO         | 3/1              | 1175 x 660 x 535h | 118         | 1.7             |
| ICIW4-GO         | 4/1              | 1525 x 660 x 535h | 145         | 1.9             |
| ICIW6-GO         | 6/1              | 2330 x 660 x 535h | 165         | 2.2             |
| Chilled Wide Isl | and Well         |                   |             |                 |
| ICWIW3-GO        | 3/1              | 1175 x 810 x 535h | 140         | 1.7             |
| ICWIW4-GO        | 4/1              | 1525 x 810 x 535h | 160         | 1.9             |
| ICWIW6-GO        | 6/1              | 2330 x 810 x 535h | 170         | 2.2             |

- Flat bed chilled deck, which is perfect for the display of salads, drinks and fruit.
- Gentle flow of convected air maintains pre-chilled food at a safe regulated temperature.
- The angle of the display deck can be adjusted for enhanced presentation.
- Double-sided sneeze guard that can be accessed from both sides
- A wide version is also available, which increases the depth to 810mm.
- Gantry mounted controller installed on operators side (GO) as standard.
- The gantry controller can be installed on customer side (GC) on request.
- A wide range of optional extras are available for this display.