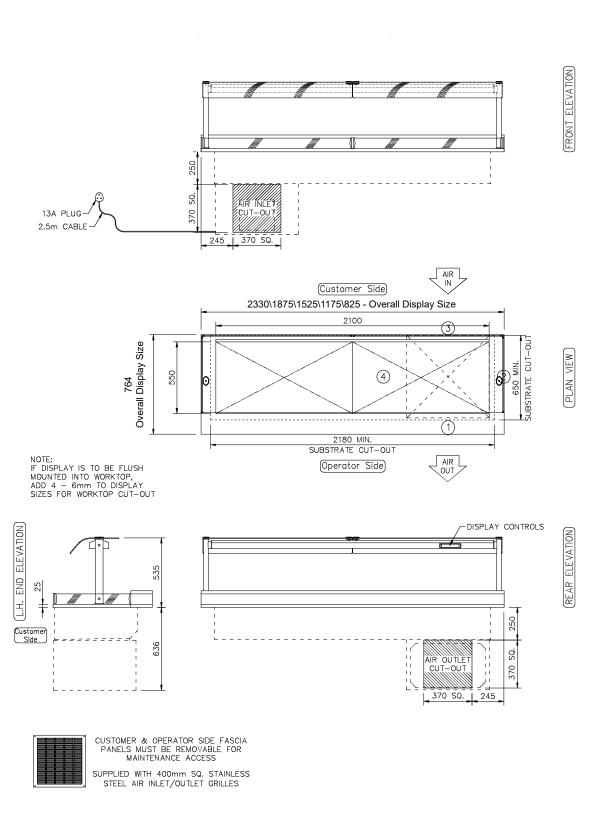

|
| ICDK5-GO      | 5/1              | 1875 x 764 x 535h | 181         | 1.9             |
| ICDK6-GO      | 6/1              | 2330 x 764 x 535h | 198         | 2.2             |

- Flat bed chilled deck, which is perfect for the display of salads, drinks and fruit.
- Gentle flow of convected air maintains pre-chilled food at a safe regulated temperature.
- The angle of the display deck can be adjusted for enhanced presentation.
- Raised rear preparation shelf and glass riser to retain chilled air.
- Gantry mounted controller installed on operators side (GO) as standard.
- The gantry controller can be installed on customer side (GC) on request.
- · A wide range of optional extras are available for this display.



## idesign • integrale • specifications

## technical specifications