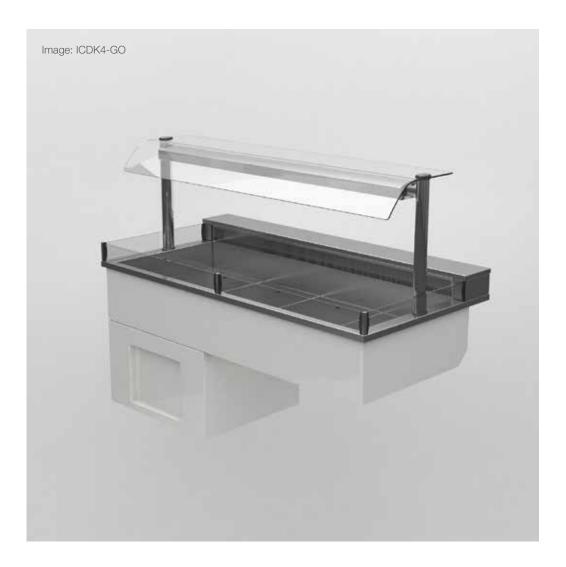

## integrale • chilled display deck

| Stock<br>Code | Capacity<br>(gn) | Overall Size (mm) | Weight (kg) | Wattage<br>(kw) |
|---------------|------------------|-------------------|-------------|-----------------|
| ICDK2-GO      | 2/1              | 825 x 764 x 535h  | 124         | 1.4             |
| ICDK3-GO      | 3/1              | 1175 x 764 x 535h | 142         | 1.7             |
| ICDK4-GO      | 4/1              | 1525 x 764 x 535h | 168         | 1.9             |
| ICDK5-GO      | 5/1              | 1875 x 764 x 535h | 181         | 1.9             |
| ICDK6-GO      | 6/1              | 2330 x 764 x 535h | 198         | 2.2             |

- Flat bed chilled deck, which is perfect for the display of salads, drinks and fruit.
- Gentle flow of convected air maintains pre-chilled food at a safe regulated temperature.
- The angle of the display deck can be adjusted for enhanced presentation.
- Raised rear preparation shelf and glass riser to retain chilled air.
- Gantry mounted controller installed on operators side (GO) as standard.
- The gantry controller can be installed on customer side (GC) on request.
- · A wide range of optional extras are available for this display.