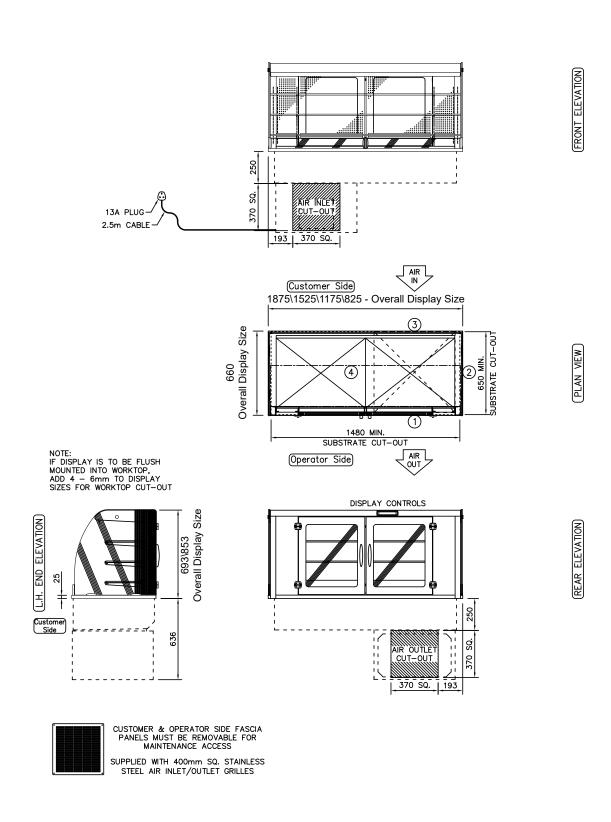

## idesign • integrale • specifications

## integrale • cutlery condiment unit





| Stock<br>Code | Capacity<br>(gn) | Overall Size<br>(mm) | Weight<br>(kg) |
|---------------|------------------|----------------------|----------------|
| ICCU2         | 2/1              | 825 x 660 x 625h     | 10             |
| ICCU3         | 3/1              | 1175 x 660 x 625h    | 13             |

- A self-contained unit with two levels of inclined container support frames.
- Offers capacity for 1/3 gastronorm cutlery containers at countertop level and 1/6 gastronorm high-level condiment containers.
- Optional extras are available (gastronorm containers not included as standard).



technical specifications