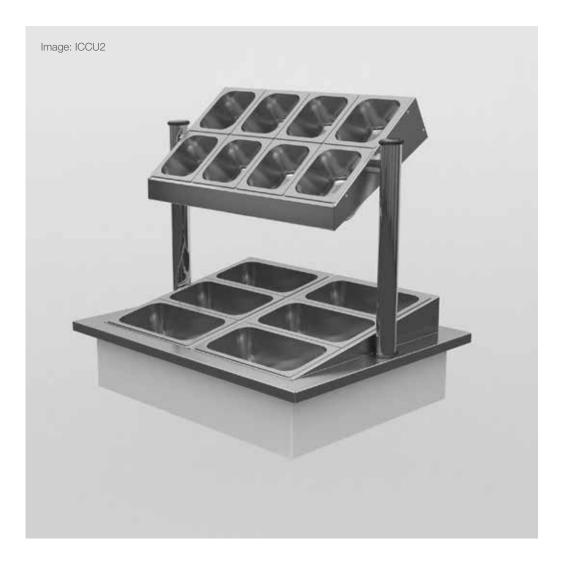

## integrale • cutlery condiment unit

| Stock<br>Code | Capacity<br>(gn) | Overall Size<br>(mm) | Weight<br>(kg) |
|---------------|------------------|----------------------|----------------|
| ICCU2         | 2/1              | 825 x 660 x 625h     | 10             |
| ICCU3         | 3/1              | 1175 x 660 x 625h    | 13             |

- A self-contained unit with two levels of inclined container support frames.
- Offers capacity for 1/3 gastronorm cutlery containers at countertop level and 1/6 gastronorm high-level condiment containers.
- Optional extras are available (gastronorm containers not included as standard).