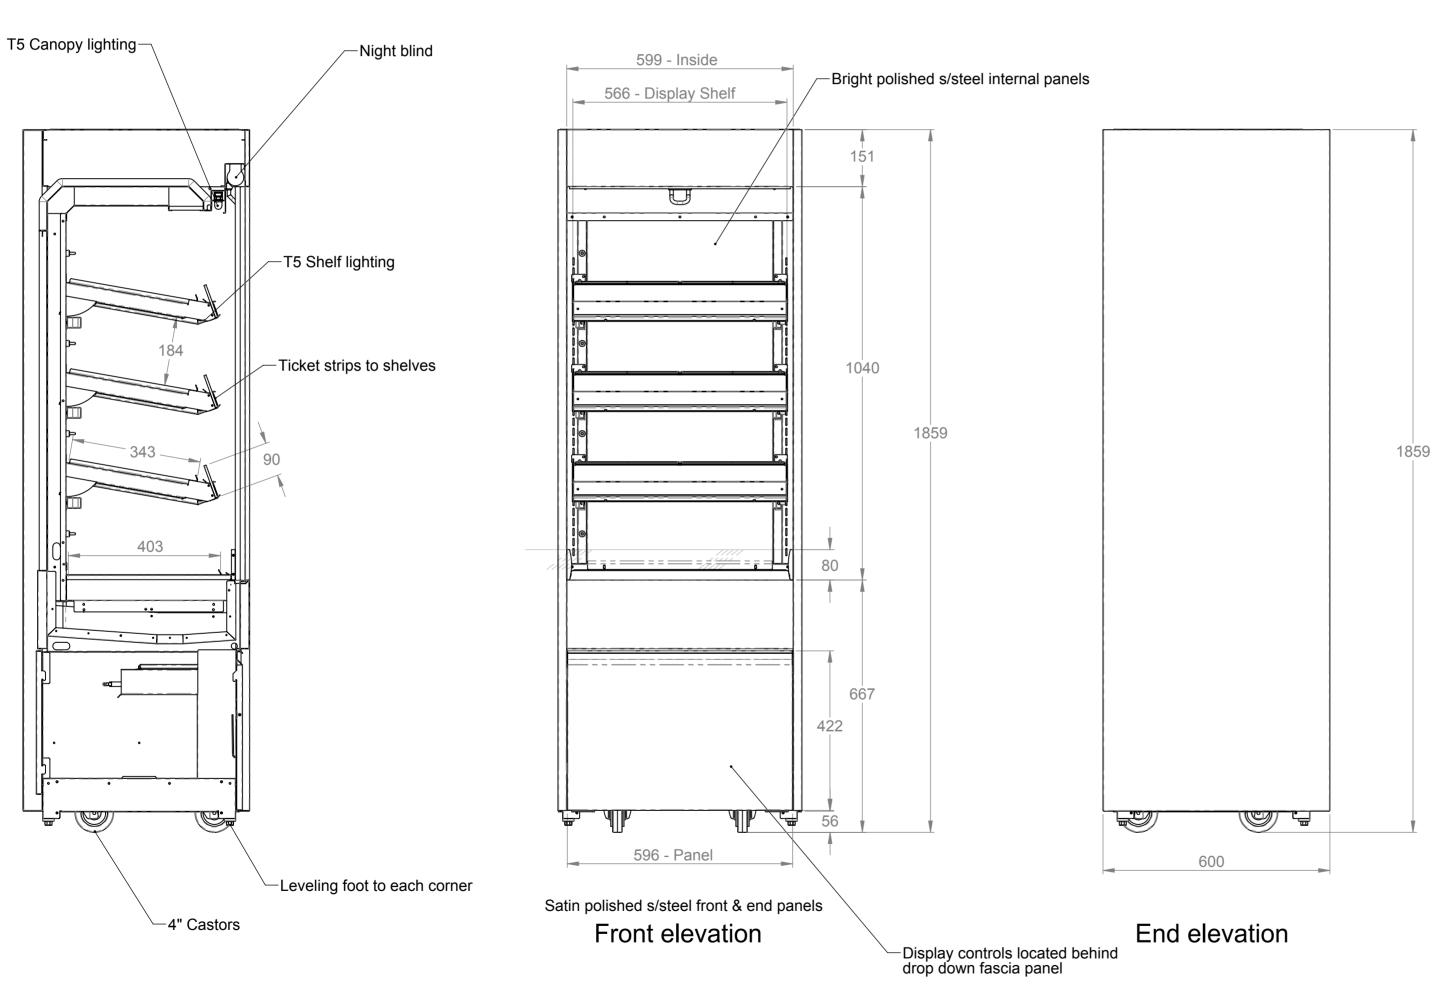

## Plan

ELECTRICAL SPEC - 13A, 230V, (min1.5Kw - max 3Kw) Via 13 Amp plugtop on 2.5 Metre lead

Weight - 200 Kg Approx

Assembly No - HHCNMD06-NB

Date Description Rear elevation Randles Rd, Knowsley Business Park, Merseyside L34 9HZ. Tel: 0151 548 2211 Fax: 0151 549 2179 Heated Multi Tier Narrow 600 Issue: Date: 06/06/2017 Drg No : Scale: 1:10 @ A2 16-145--B