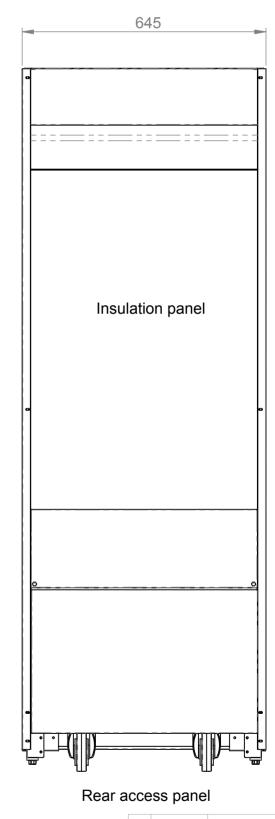

## 600 645 - Overall

## Plan

ELECTRICAL SPEC - 13A, 230V, (min1.5Kw - max 3Kw) Via 13 Amp plugtop on 2.5 Metre lead

Weight - 200 Kg Approx

Assembly No - HHCNMD06-NB

Date Description Rear elevation Randles Rd, Knowsley Business Park, Merseyside L34 9HZ. Tel: 0151 548 2211 Fax: 0151 549 2179 Heated Multi Tier Narrow 600 Issue: Date: 06/06/2017 Drg No : Scale: 1:10 @ A2 16-145--B