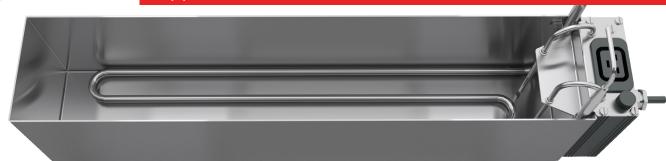

## Intelligent evaporation control and tray unit.

- Intelligent water detection unit with automatic switching on and off as needed.
- Water entering the evaporation tray creates a full circuit connection between our dual sensor probes enabling evaporation mode.
- After water evaporation is completed unit returns to off mode.
- Effective during standby mode.

Water enters evaporation tray and completes circuit connection between the sensor probes.

Unit evaporates water which breaks connection between sensor probes and then switches off automatically.

Randles Road Knowsley Business Park Merseyside L34 9HZ United Kingdom **tel**: + 44 (0)151 548 2211 **fax**: + 44 (0)151 549 2179