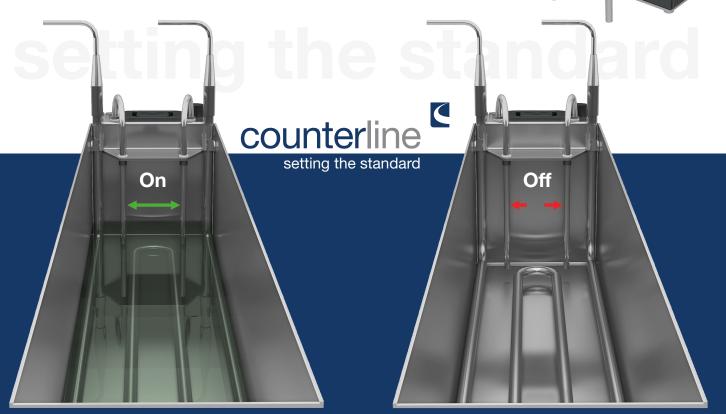

## Intelligent evaporation control and tray unit.

- Intelligent water detection unit with automatic switching on and off as needed.
- Water entering the evaporation tray creates a full circuit connection between our dual sensor probes enabling evaporation mode.
- After water evaporation is completed unit returns to off mode.
- Effective during standby mode.

Water enters evaporation tray and completes circuit connection between the sensor probes.

Unit evaporates water which breaks connection between sensor probes and then switches off automatically.

Randles Road Knowsley Business Park Merseyside L34 9HZ United Kingdom **tel**: + 44 (0)151 548 2211 **fax**: + 44 (0)151 549 2179