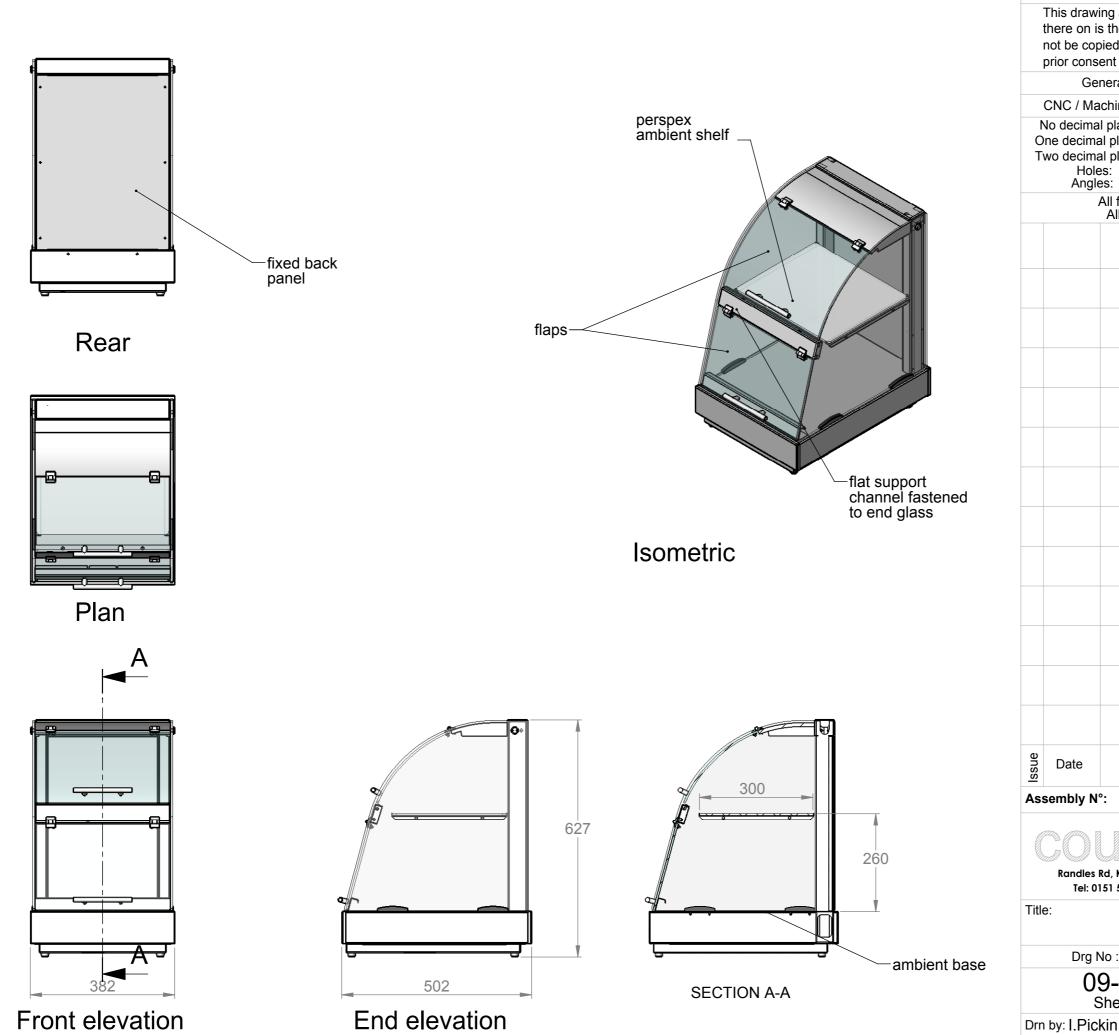

All folds 90 °unless otherwise stated All dimensions are external sizes

Randles Rd, Knowsley Business Park, Merseyside L34 9HZ.

V10ACT380 View: Assembled Views

Issue:

Tel: 0151 548 2211

09-790-B Sheet 1 of 2