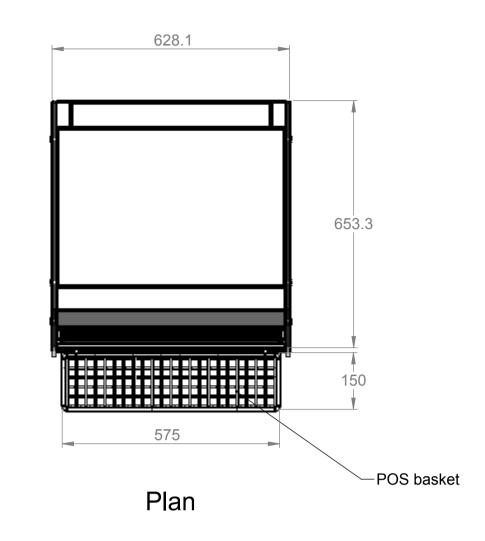

Front elevation

End elevation

Isometric

Rear elevation

Electrical Spec - 13A, 230V, 3Kw via 13A plugtop on 2.5 Metre lead. Weight 180Kg Approx

| Issue                                                   | Date         | Description  |     |                |          |               |  |
|---------------------------------------------------------|--------------|--------------|-----|----------------|----------|---------------|--|
| Stock Code :                                            |              |              |     | ECHF600        |          |               |  |
| Randles Rd, Knowsley Business Park, Merseyside L34 9HZ. |              |              |     |                |          |               |  |
| Tel: 0151 548 2211 Fax: 015                             |              |              |     |                |          |               |  |
| Title                                                   | e:           |              |     |                |          |               |  |
| E                                                       | Experier     | nce - Chille | d-H | eated Mul      | ti Lev   | el 600 - F    |  |
| Drg No :                                                |              |              |     | Issue:         | Date:    | 10/12/20      |  |
| 14-034B                                                 |              |              |     |                | Scale:   | :1:10 @ A     |  |
|                                                         |              |              |     |                | Chk'd:   |               |  |
| Drn                                                     | Drn by: gb10 |              |     | All dims in MM |          |               |  |
|                                                         |              |              |     | Copyright      | t Counte | rline Limited |  |
|                                                         |              |              |     |                |          |               |  |