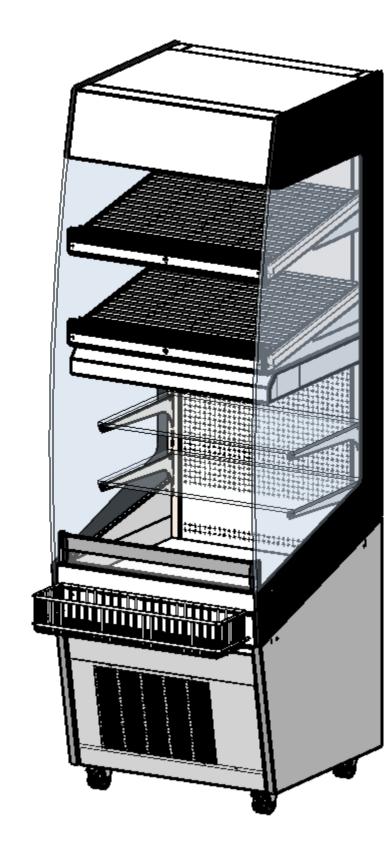

Front elevation

End elevation

Isometric

Rear elevation

Electrical Spec - 13A, 230V, 3Kw via 13A plugtop on 2.5 Metre lead. Weight 180Kg Approx

| Issue                                                   | Date         | Description  |     |                |          |               |  |
|---------------------------------------------------------|--------------|--------------|-----|----------------|----------|---------------|--|
| Stock Code :                                            |              |              |     | ECHF600        |          |               |  |
| Randles Rd, Knowsley Business Park, Merseyside L34 9HZ. |              |              |     |                |          |               |  |
| Tel: 0151 548 2211 Fax: 015                             |              |              |     |                |          |               |  |
| Title                                                   | e:           |              |     |                |          |               |  |
| E                                                       | Experier     | nce - Chille | d-H | eated Mul      | ti Lev   | el 600 - F    |  |
| Drg No :                                                |              |              |     | Issue:         | Date:    | 10/12/20      |  |
| 14-034B                                                 |              |              |     |                | Scale:   | :1:10 @ A     |  |
|                                                         |              |              |     |                | Chk'd:   |               |  |
| Drn                                                     | Drn by: gb10 |              |     | All dims in MM |          |               |  |
|                                                         |              |              |     | Copyright      | t Counte | rline Limited |  |
|                                                         |              |              |     |                |          |               |  |