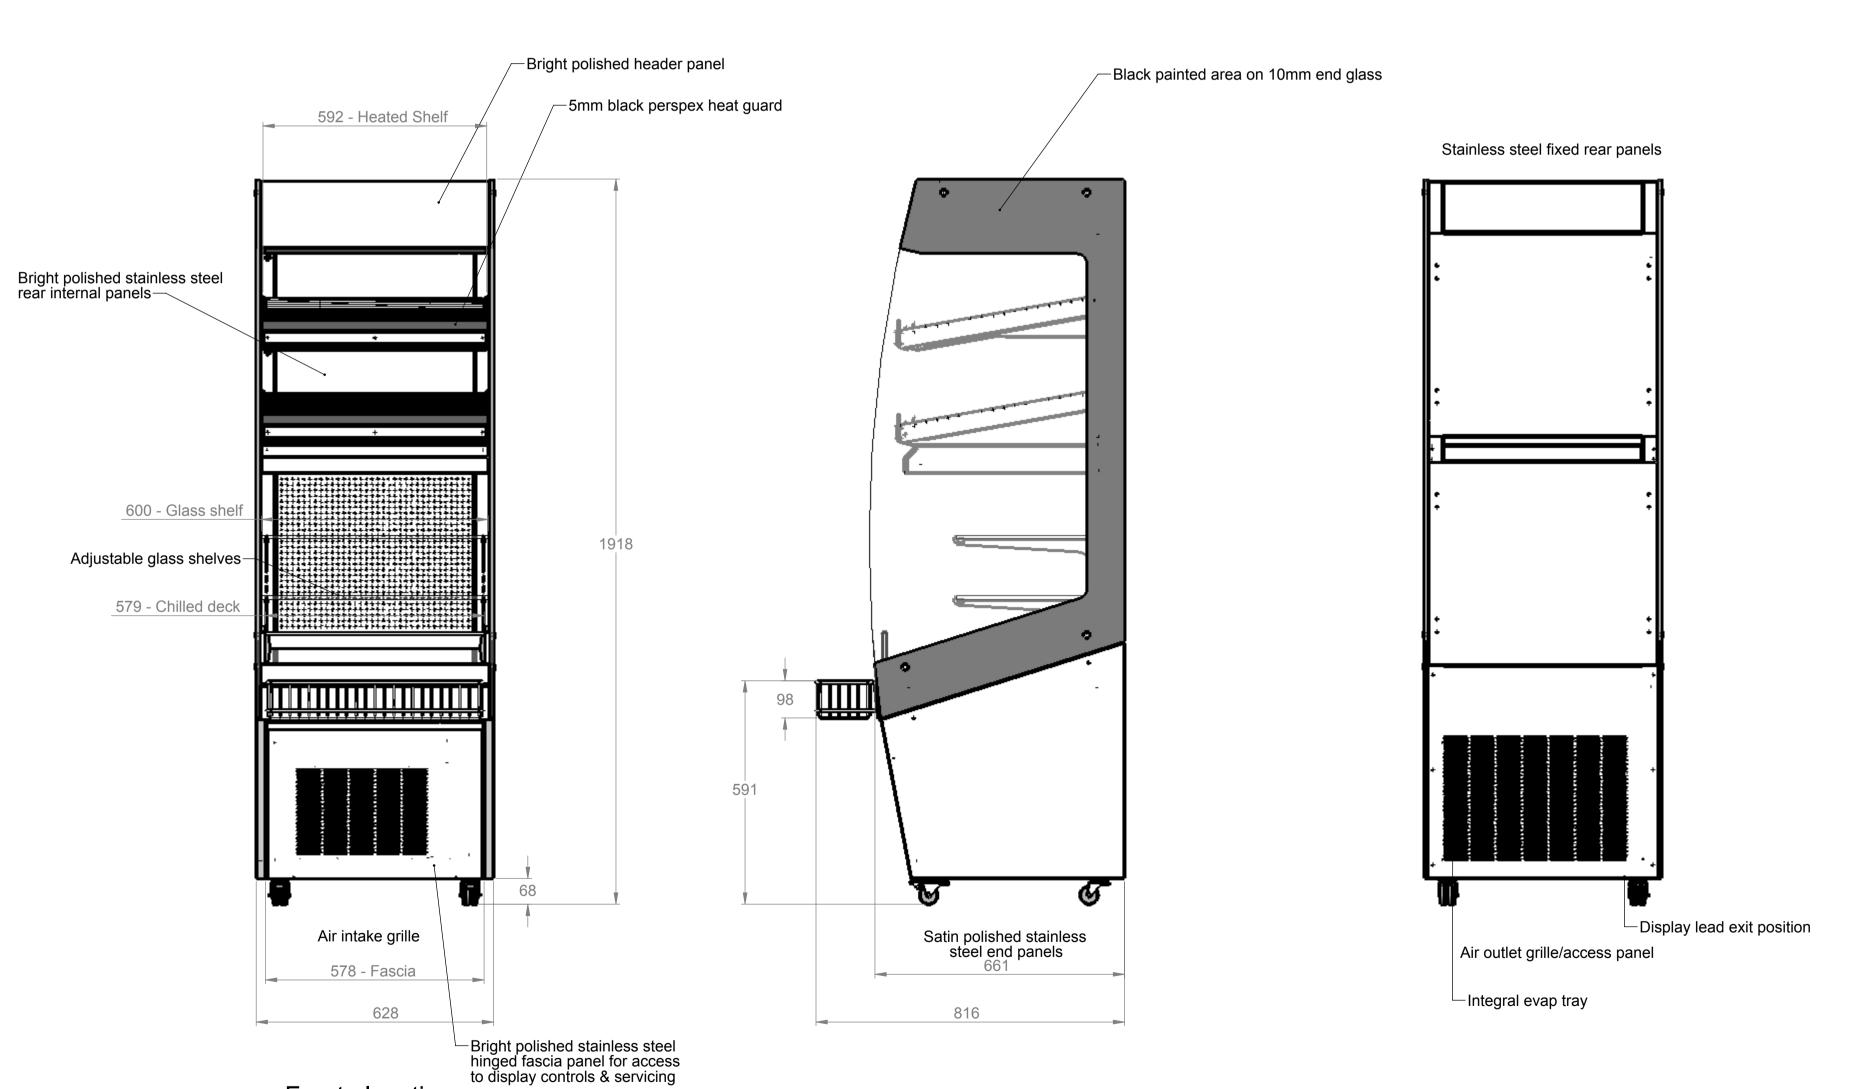

Front elevation

End elevation

Isometric

Rear elevation

Electrical Spec - 13A, 230V, 3Kw via 13A plugtop on 2.5 Metre lead. Weight 180Kg Approx

| Issue                                                   | Date         | Description  |     |                |          |               |  |
|---------------------------------------------------------|--------------|--------------|-----|----------------|----------|---------------|--|
| Stock Code :                                            |              |              |     | ECHF600        |          |               |  |
| Randles Rd, Knowsley Business Park, Merseyside L34 9HZ. |              |              |     |                |          |               |  |
| Tel: 0151 548 2211 Fax: 015                             |              |              |     |                |          |               |  |
| Title                                                   | e:           |              |     |                |          |               |  |
| E                                                       | Experier     | nce - Chille | d-H | eated Mul      | ti Lev   | el 600 - F    |  |
| Drg No :                                                |              |              |     | Issue:         | Date:    | 10/12/20      |  |
| 14-034B                                                 |              |              |     |                | Scale:   | :1:10 @ A     |  |
|                                                         |              |              |     |                | Chk'd:   |               |  |
| Drn                                                     | Drn by: gb10 |              |     | All dims in MM |          |               |  |
|                                                         |              |              |     | Copyright      | t Counte | rline Limited |  |
|                                                         |              |              |     |                |          |               |  |