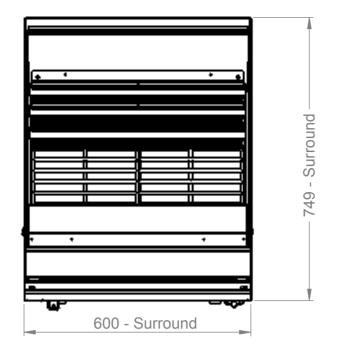

Front elevation

600

Electrical Spec - 13A 230V, (min 1.5Kw - max 3.0Kw) via 13 Amp plugtop on 2.5 Metre lead Weight - 113Kg Approx

Assembly No - VHFL600-GO

Description

Randles Rd, Knowsley Business Park, Merseyside L34 9HZ.
Tel: 0151 548 2211 Fax: 0151 549 2179

Title:

Vision Enclosed Heated 600 (Lift up Glass)

Drg No: Issue: Date: 27/08/2014

14-100--A

Scale: 1:10 @ A2
Chk'd:

Drn by: G Burgess All dims in MM Date:

Copyright Counterline Limited