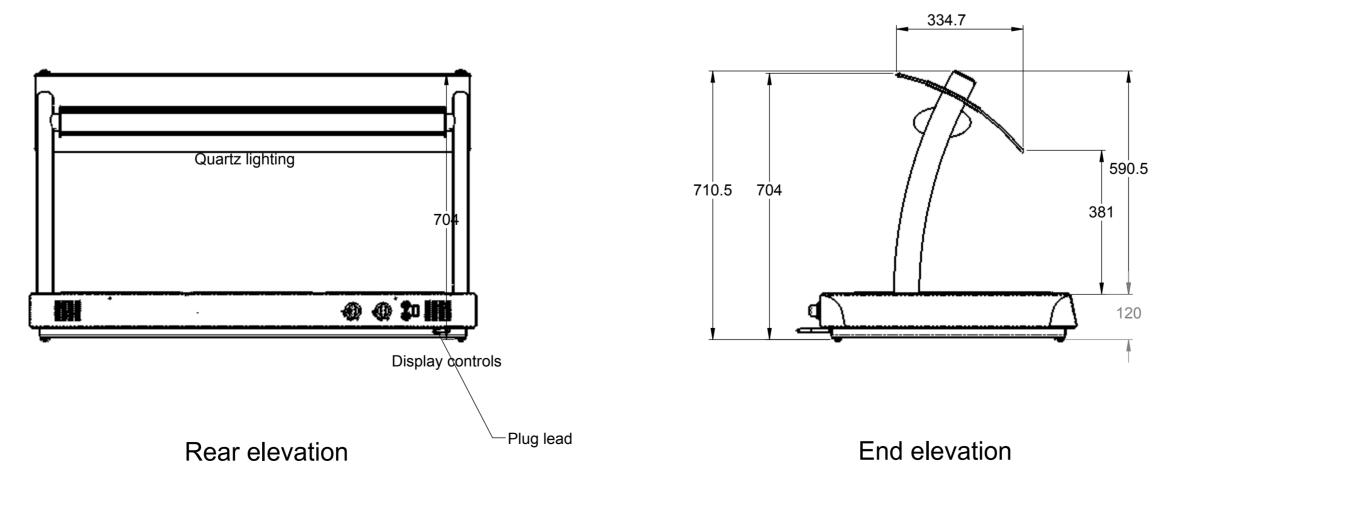

 $\bigcirc \square$ 

| <u>*</u>              |                                                                                                                                                                                                                                                                                                                                                                                                                                                                                                                                                                                                                                                                                                                                                                                                                                                                                                                                                                                                                                                                                                                                                                                                                                                                                                                                                                                                                                                                                                                                                                                                                                                                                                                                                                                                                                                                                                                                                                                                                                                                                                                                |                                              |             |                  |                        |  |
|-----------------------|--------------------------------------------------------------------------------------------------------------------------------------------------------------------------------------------------------------------------------------------------------------------------------------------------------------------------------------------------------------------------------------------------------------------------------------------------------------------------------------------------------------------------------------------------------------------------------------------------------------------------------------------------------------------------------------------------------------------------------------------------------------------------------------------------------------------------------------------------------------------------------------------------------------------------------------------------------------------------------------------------------------------------------------------------------------------------------------------------------------------------------------------------------------------------------------------------------------------------------------------------------------------------------------------------------------------------------------------------------------------------------------------------------------------------------------------------------------------------------------------------------------------------------------------------------------------------------------------------------------------------------------------------------------------------------------------------------------------------------------------------------------------------------------------------------------------------------------------------------------------------------------------------------------------------------------------------------------------------------------------------------------------------------------------------------------------------------------------------------------------------------|----------------------------------------------|-------------|------------------|------------------------|--|
| 20                    |                                                                                                                                                                                                                                                                                                                                                                                                                                                                                                                                                                                                                                                                                                                                                                                                                                                                                                                                                                                                                                                                                                                                                                                                                                                                                                                                                                                                                                                                                                                                                                                                                                                                                                                                                                                                                                                                                                                                                                                                                                                                                                                                | Date                                         | Description |                  | 1                      |  |
|                       | COUNTERING COURTER STREAM STRE |                                              |             |                  |                        |  |
|                       | Tit                                                                                                                                                                                                                                                                                                                                                                                                                                                                                                                                                                                                                                                                                                                                                                                                                                                                                                                                                                                                                                                                                                                                                                                                                                                                                                                                                                                                                                                                                                                                                                                                                                                                                                                                                                                                                                                                                                                                                                                                                                                                                                                            | Title:<br>Da Vinci - Dry Heat Bain Marie 3-1 |             |                  |                        |  |
|                       | Drg No :                                                                                                                                                                                                                                                                                                                                                                                                                                                                                                                                                                                                                                                                                                                                                                                                                                                                                                                                                                                                                                                                                                                                                                                                                                                                                                                                                                                                                                                                                                                                                                                                                                                                                                                                                                                                                                                                                                                                                                                                                                                                                                                       |                                              | Issue:      | Date: 18/09/2015 |                        |  |
| Assembly No - DHCTBM3 |                                                                                                                                                                                                                                                                                                                                                                                                                                                                                                                                                                                                                                                                                                                                                                                                                                                                                                                                                                                                                                                                                                                                                                                                                                                                                                                                                                                                                                                                                                                                                                                                                                                                                                                                                                                                                                                                                                                                                                                                                                                                                                                                | 15-770A Scale: 1:10 @ A2                     |             |                  |                        |  |
|                       |                                                                                                                                                                                                                                                                                                                                                                                                                                                                                                                                                                                                                                                                                                                                                                                                                                                                                                                                                                                                                                                                                                                                                                                                                                                                                                                                                                                                                                                                                                                                                                                                                                                                                                                                                                                                                                                                                                                                                                                                                                                                                                                                | 10-770A                                      |             |                  | Chk'd:                 |  |
|                       | Drn                                                                                                                                                                                                                                                                                                                                                                                                                                                                                                                                                                                                                                                                                                                                                                                                                                                                                                                                                                                                                                                                                                                                                                                                                                                                                                                                                                                                                                                                                                                                                                                                                                                                                                                                                                                                                                                                                                                                                                                                                                                                                                                            | by: RG                                       | ainey       | All dims in MM   | Date:                  |  |
|                       |                                                                                                                                                                                                                                                                                                                                                                                                                                                                                                                                                                                                                                                                                                                                                                                                                                                                                                                                                                                                                                                                                                                                                                                                                                                                                                                                                                                                                                                                                                                                                                                                                                                                                                                                                                                                                                                                                                                                                                                                                                                                                                                                |                                              |             | Copyrigh         | nt Counterline Limited |  |