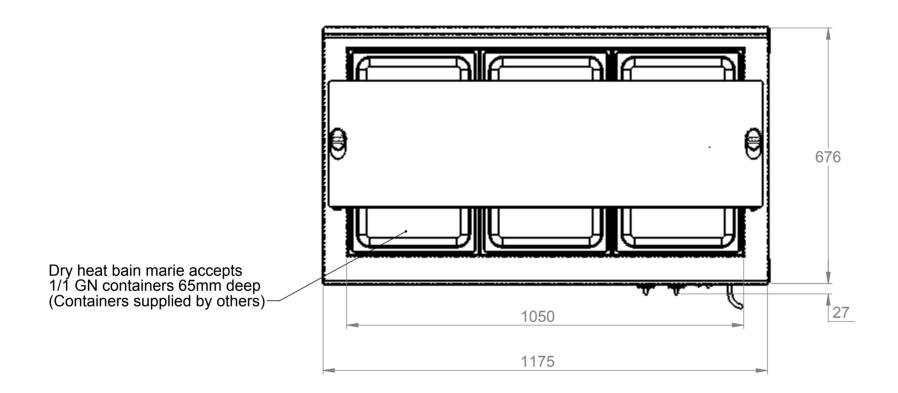

 $\bigcirc \square$ 

| <u>*</u>              |                                                                                                                                                                                                                                                                                                                                                                                                                                                                                                                                                                                                                                                                                                                                                                                                                                                                                                                                                                                                                                                                                                                                                                                                                                                                                                                                                                                                                                                                                                                                                                                                                                                                                                                                                                                                                                                                                                                                                                                                                                                                                                                                |                                              |             |                  |                        |  |
|-----------------------|--------------------------------------------------------------------------------------------------------------------------------------------------------------------------------------------------------------------------------------------------------------------------------------------------------------------------------------------------------------------------------------------------------------------------------------------------------------------------------------------------------------------------------------------------------------------------------------------------------------------------------------------------------------------------------------------------------------------------------------------------------------------------------------------------------------------------------------------------------------------------------------------------------------------------------------------------------------------------------------------------------------------------------------------------------------------------------------------------------------------------------------------------------------------------------------------------------------------------------------------------------------------------------------------------------------------------------------------------------------------------------------------------------------------------------------------------------------------------------------------------------------------------------------------------------------------------------------------------------------------------------------------------------------------------------------------------------------------------------------------------------------------------------------------------------------------------------------------------------------------------------------------------------------------------------------------------------------------------------------------------------------------------------------------------------------------------------------------------------------------------------|----------------------------------------------|-------------|------------------|------------------------|--|
| 20                    |                                                                                                                                                                                                                                                                                                                                                                                                                                                                                                                                                                                                                                                                                                                                                                                                                                                                                                                                                                                                                                                                                                                                                                                                                                                                                                                                                                                                                                                                                                                                                                                                                                                                                                                                                                                                                                                                                                                                                                                                                                                                                                                                | Date                                         | Description |                  | 1                      |  |
|                       | COUNTERING COURTER STREAM STRE |                                              |             |                  |                        |  |
|                       | Tit                                                                                                                                                                                                                                                                                                                                                                                                                                                                                                                                                                                                                                                                                                                                                                                                                                                                                                                                                                                                                                                                                                                                                                                                                                                                                                                                                                                                                                                                                                                                                                                                                                                                                                                                                                                                                                                                                                                                                                                                                                                                                                                            | Title:<br>Da Vinci - Dry Heat Bain Marie 3-1 |             |                  |                        |  |
|                       | Drg No :                                                                                                                                                                                                                                                                                                                                                                                                                                                                                                                                                                                                                                                                                                                                                                                                                                                                                                                                                                                                                                                                                                                                                                                                                                                                                                                                                                                                                                                                                                                                                                                                                                                                                                                                                                                                                                                                                                                                                                                                                                                                                                                       |                                              | Issue:      | Date: 18/09/2015 |                        |  |
| Assembly No - DHCTBM3 |                                                                                                                                                                                                                                                                                                                                                                                                                                                                                                                                                                                                                                                                                                                                                                                                                                                                                                                                                                                                                                                                                                                                                                                                                                                                                                                                                                                                                                                                                                                                                                                                                                                                                                                                                                                                                                                                                                                                                                                                                                                                                                                                | 15-770A Scale: 1:10 @ A2                     |             |                  |                        |  |
|                       |                                                                                                                                                                                                                                                                                                                                                                                                                                                                                                                                                                                                                                                                                                                                                                                                                                                                                                                                                                                                                                                                                                                                                                                                                                                                                                                                                                                                                                                                                                                                                                                                                                                                                                                                                                                                                                                                                                                                                                                                                                                                                                                                | 10-770A                                      |             |                  | Chk'd:                 |  |
|                       | Drn                                                                                                                                                                                                                                                                                                                                                                                                                                                                                                                                                                                                                                                                                                                                                                                                                                                                                                                                                                                                                                                                                                                                                                                                                                                                                                                                                                                                                                                                                                                                                                                                                                                                                                                                                                                                                                                                                                                                                                                                                                                                                                                            | by: RG                                       | ainey       | All dims in MM   | Date:                  |  |
|                       |                                                                                                                                                                                                                                                                                                                                                                                                                                                                                                                                                                                                                                                                                                                                                                                                                                                                                                                                                                                                                                                                                                                                                                                                                                                                                                                                                                                                                                                                                                                                                                                                                                                                                                                                                                                                                                                                                                                                                                                                                                                                                                                                |                                              |             | Copyrigh         | nt Counterline Limited |  |